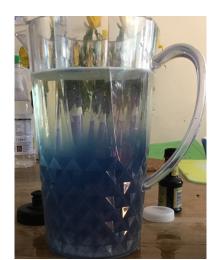

Plastic bottle= 1I or 1000ml

Water bottle= 0.5l or 500ml

Mug=0.35l or 350ml

Coke glass= 0.3l or 300ml

Red glass= 0.3l or 300ml

Small wine glass= 0.06l or 60ml

I also coloured the water and put sparkles in it. Here are the pictures. I found out that different shapes can hold the same capacity like the plastic and milk bottles and the two glasses.