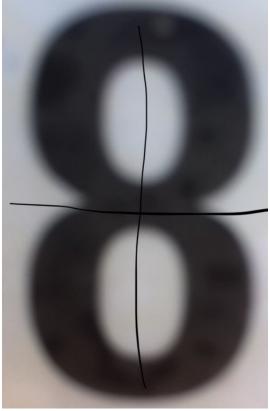

## My symmetry homework

When I was walking I was looking around for things that were symmetrical I found a lot of leaves, here are some of them. You may not be able to see the black lines of symmetry. There was also this eight on a sign it has two lines of symmetry