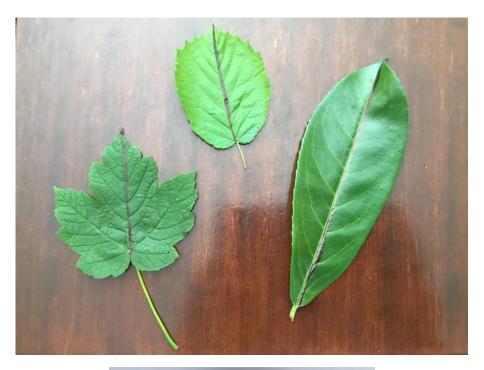

## My symmetry homework

When I was walking I was looking around for things that were symmetrical I found a lot of leaves, here are some of them. You may not be able to see the black lines of symmetry. There was also this eight on a sign it has two lines of symmetry