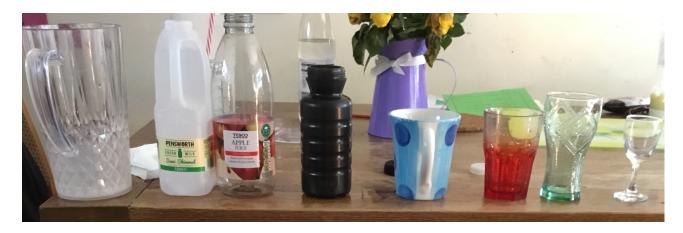

## My volume homework

Here is a picture of the containers from the biggest capacity to the smallest capacity from left to right. This is the capacity of the containers:

Jug= 1.6l or 1600ml

Milk bottle= 11 or 1000ml

Plastic bottle= 1I or 1000ml

Water bottle= 0.5l or 500ml

Mug=0.35l or 350ml

Coke glass= 0.3l or 300ml

Red glass= 0.3l or 300ml

Small wine glass= 0.06l or 60ml

I also coloured the water and put sparkles in it. Here are the pictures. I found out that different shapes can hold the same capacity like the plastic and milk bottles and the two glasses.